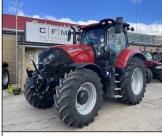

New Case IH Magnum 340 AFS, 50kph powershift, 4 elec spools, front links, accuguide ready, LED worklights. £POA

New Case IH Farmall 55C, 2wd, gearbox with power shuttle, 2 mech **£POA** spools, pick-up hitch.