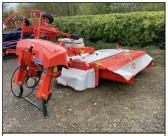

New Kuhn FC 314 D-FF rear mower conditioner, 3.1m working width, FF blades, hydra lift/fold, steel tine condition.£13,800

Kuhn GF 422 mounted 4 rotor tedder, 4.2m working width, hydraulic folding, manual oblique.