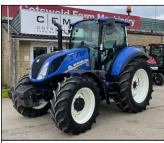

New Case IH Puma 150 Powershift, 50kph. front sus, front linkage, 4 mech spools LED worklights, external airline. £P

Used New Holland T7.270 AC, 50KPH CVT, 4 elec spools, front links, full sus, 360 LED lights, guidance ready.