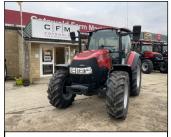

New Case IH Farmall 100C, 4wd, 40kph, 24x24 powershuttle, 3 mech spools, 3 speed PTO, air con, air seat.

New Case IH Maxxum 125, 40kph, 16x16 semi-powershift, 3 mech spools, front & cab sus, LED Worklights.