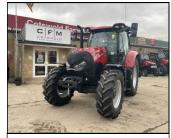

New Case IH Puma 150 Powershift, 50kph. front sus, front linkage, 4 mech spools LED worklights, external airline. £P

Used New Holland T7.270 AC, 50KPH CVT, 4 elec spools, front links, full sus, 360 LED lights, guidance ready.