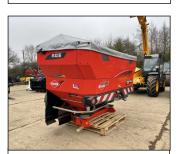

New VKM 280 rear mounted flail mower. 2.8m working width, hydraulic side shift, adjustable rear roller, 540/1000. £POA

New Kuhn Axis 30.2Q VS8, 2900l hopper c/w cover, Quantron control, 18-28m discs, border control. £POA