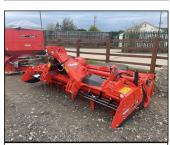

New Kuhn HR 3030 3m power harrow, DUPLEX gearbox, FF tines, hyd Ivl bar, hyd depth control-maxipacker roller.£POA

w Kuhn Cultimer L 300 T 3m mounted tine cultivator, traction bolt legs, 80mm shares & 350mm wings.