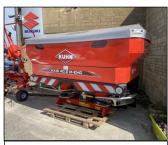

New VKM 280 rear mounted flail mower. 2.8m working width, hydraulic side shift, adjustable rear roller, 540/1000. £POA

New Kuhn Axis 30.2Q VS8, 2900l hopper c/w cover, Quantron control, 18-28m discs, border control. £POA

New Kuhn Axis 40.2 M-EMC VS8, 32001 hopper c/w cover, Quantron control, 18-28m discs, border control. £POA

Used Kuhn Axis 40.2 M-EMC, 32001 hopper & cover, Quantron control, 18-28m discs, b control, low lvl sens, 2016.