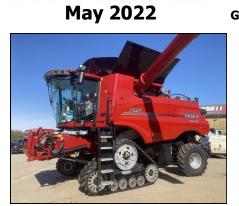

## Case IH Axial-Flow 8250

- √ 571 max hp
- 35ft variable knife header
- Hydraulic side knives
- 14400l grain tank
- Xtra-choppping system Accuguide complete
- **Harvest Command**
- **AFS** connect
- Suspended tracks