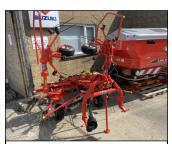

New Kuhn HR 3030 3m power harrow, DUPLEX gearbox, FF tines, hyd Ivl bar, hyd depth control-maxipacker roller.£POA

w Kuhn Cultimer L 300 T 3m mounted tine cultivator, traction bolt legs, 80mm shares & 350mm wings.