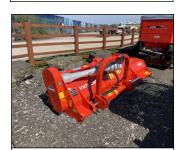

New Kuhn FC 314 D-FF rear mower conditioner, 3.1m working width, FF blades, hydra lift/fold, steel tine condition.£13,800

Kuhn GF 422 mounted 4 rotor tedder, 4.2m working width, hydraulic folding, manual oblique.