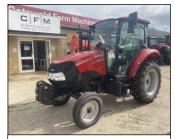

New Case IH Magnum 340 AFS, 50kph powershift, 4 elec spools, front links, accuguide ready, LED worklights. £POA

New Case IH Farmall 55C, 2wd, gearbox with power shuttle, 2 mech **£POA** spools, pick-up hitch.