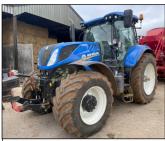

New Case IH Magnum 340 AFS, 50kph powershift, 4 elec spools, front links, accuguide ready, LED worklights. £POA

New Case IH Farmall 55C, 2wd, gearbox with power shuttle, 2 mech **£POA** spools, pick-up hitch.