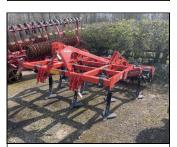

New Kuhn HR 3030 3m power harrow, DUPLEX gearbox, FF tines, hyd Ivl bar, hyd depth control-maxipacker roller.£POA

w Kuhn Cultimer L 300 T 3m mounted tine cultivator, traction bolt legs, 80mm shares & 350mm wings.