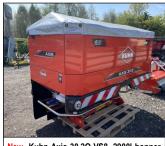

New Kuhn Axis 40.2 M-EMC VS8, 32001 hopper c/w cover, Quantron control, 18-28m discs, border control. £POA

Used Kuhn Axis 40.2 M-EMC, 32001 hopper & cover, Quantron control, 18-28m discs, b control, low lvl sens, 2016.